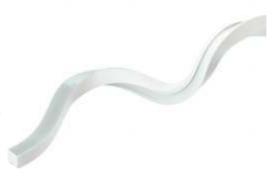

#### Objective

Flexy3D is the idea of having a homogenous continuous lighting effect line without any dots or dark zone. Our Flexy3D bendable and highly durable linear LED solutions - suitable for both indoor and outdoor applications. To achieve a uniform and diffused light output our Flexy3D range encapsulates LED strips with high-quality PCB & LED chips inside a flexible 4OZ case. The protective casing prevents UV damage, is waterproof, step proof, as well as flame and solvent-resistant. We offer a range of dimensions and color temperatures depending on the environment our fixture can be mounting as surface, recessed, and semi-recessed. Our Flexy3D is available in versions using the best PU (Polyurethane) standards of material. The old range of silicone encapsulated Flexy3D is designed using high-grade silicone which enables it to withstand extreme temperatures. The silicone further prevents the build-up of dirt and dust, making it the first to come with a self-cleaning property.

#### Description

The fixture is made of Cooper string built with LED chips on parallel connection isolated with silicon. Extrusion on shapes of I-Line where you have the function of bending on 2 sides anti-UV polyurethane filling and processing using irrigation method and sealing waterprofing glue, it not only ensures a high quality of lighting colour consistency but also protects outdoor products against harsh environments and high humidity. It can be used for facade lighting and guidance lighting outdoors delivers good performance of lighting in colour rendering.

## Installation notes

Note. The strip is vertical bendable. Curve the profile only in the indicated axis. In case of non-observance of the given indication, the electrical functionality of the product will be compromised, with consequent luminous interruption of the LED strip. Do not twist it.