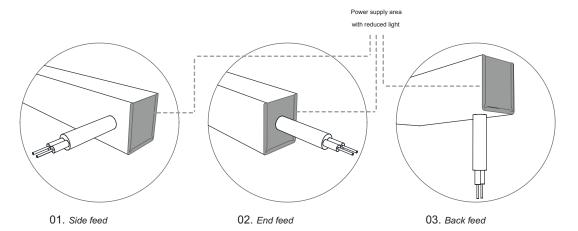

oors delivers good performance of lighting in colour rendering.

LED - reducing energy consumption with L80/B10/F10 50,000 hrs lifetime. Standards - manufactured in accordance with EN 60598-1 and 60598-2-1

| CODE    | WATTAGE            | LUMEN   | KELVIN | SIZE mm      | Length |
|---------|--------------------|---------|--------|--------------|--------|
| 7048514 | 14.4W <u>+</u> 15% | 214lm/M | 3000K  | 16.5 X 16.5H | 1000mm |
|         |                    | 34lm/M  | BLUE   | 16.5 X 16.5H | 1000mm |
|         |                    | 199lm/M | GREEN  | 16.5 X 16.5H | 1000mm |
|         |                    | 55lm/M  | RED    | 16.5 X 16.5H | 1000mm |







LED Drivers - PHILIPS GTI MW GTCI TRIDONIC LED Chips - BRIDGELUX CREE SHARP SAMSUNG PHILIPS CITIZEN









## Power cable exit



## Installation notes



Note. The strip is vertical bendable. Curve the profile only in the indicated axis. In case of non-observance of the given indication, the electrical functionality of the product will be compromised, with consequent luminous interruption of the LED strip. Do not twist it.

# Mounting accessories



### Aluminum Profile

Rigid aluminum outercase. Suitable for both indoor and outdoor use, it can be cut on site and adapted to the installation required. The profile must be drilled, flared and screwed to the wall with countersunk screw. Supplied  $in \ lengths \ of \ 3 \ meters.$ 



## Stainless steel clip

Stainless steel clip, particularly suitable in outdoor use with particularly aggressive areas such as marine areas, swimming pools or in the presence of high humi