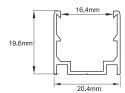

### Aluminum Profile

Rigid aluminum outercase. Suitable for both indoor and outdoor use, it can be cut on site and adapted to the installation required. The profile must be drilled, flared and screwed to the wall with countersunk screw. Supplied  $in \ lengths \ of \ 3 \ meters.$ 