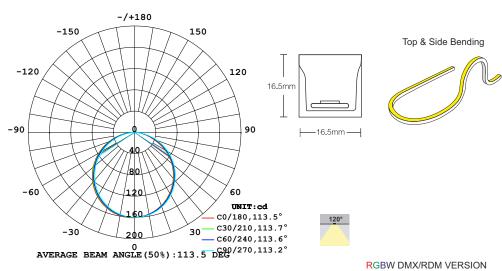

LED - reducing energy consumption with L80/B10/F10 50,000 hrs lifetime. Standards - manufactured in accordance with EN 60598-1 and 60598-2-1

| CODE    | WATTAGE            | LUMEN   | KELVIN | SIZE mm      | Length |
|---------|--------------------|---------|--------|--------------|--------|
| 7048514 | 14.4W <u>+</u> 15% | 214lm/M | 3000K  | 16.5 X 16.5H | 1000mm |
|         |                    | 34lm/M  | BLUE   | 16.5 X 16.5H | 1000mm |
|         |                    | 199lm/M | GREEN  | 16.5 X 16.5H | 1000mm |
|         |                    | 55lm/M  | RED    | 16.5 X 16.5H | 1000mm |

## Installation notes

Note. The strip is vertical bendable. Curve the profile only in the indicated axis. In case of non-observance of the given indication, the electrical functionality of the product will be compromised, with consequent luminous interruption of the LED strip. Do not twist it.