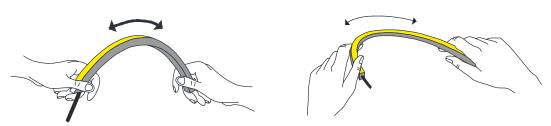

## Installation notes

Note. The strip is vertical bendable. Curve the profile only in the indicated axis. In case of non-observance of the given indication, the electrical functionality of the product will be compromised, with consequent luminous interruption of the LED strip. Do not twist it.