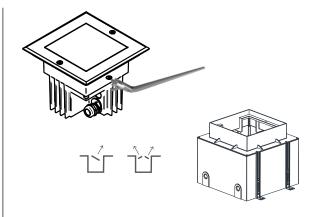

1 Take out the item from the PVC installation box.

Fix the pvc box into the floor / concrete.
Precaution: operate with power off and guide the AC source cable into the box.

Connect the fitting to the AC power cable and position it into the PVC box. Lock the screws to secure the item's position