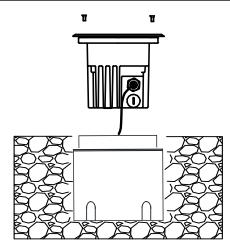

1 Take out the item from the PVC installation box.

Fix the pvc box into the floor / concrete.
Precaution: operate with power off and guide the AC source cable into the box.

Connect the fitting to the AC power cable and position it into the PVC box. Lock the screws to secure the item's position