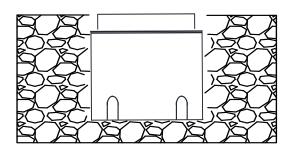

1 Take out the item from the PVC installation box.

Fix the pvc box into the floor / concrete.
Precaution: operate with power off and guide the AC source cable into the box.

Connect the fitting to the AC power cable and position it into the PVC box. Lock the screws to secure the item's position