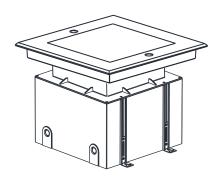

1 Take out the item from the PVC installation box.

Fix the pvc box into the floor / concrete.
Precaution: operate with power off and guide the AC source cable into the box.

Connect the fitting to the AC power cable and position it into the PVC box. Lock the screws to secure the item's position