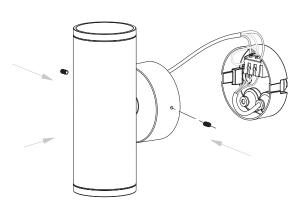

1. Take out the base from the lamp body.

2. Fix the base on the wall and make the wires through the hole of the base.

3. Set the wires respectively.

4. Get the lamp fixture back to the base and fix it well.