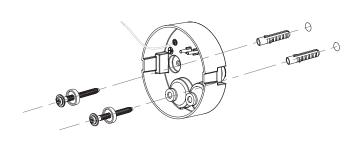

1. Take out the base from the lamp body.

2. Fix the base on the wall and make the wires through the hole of the base.

3. Set the wires respectively.

4. Get the lamp fixture back to the base and fix it well.