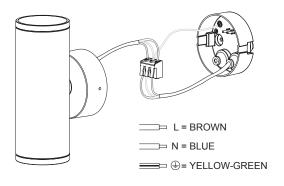

1. Take out the base from the lamp body.

2. Fix the base on the wall and make the wires through the hole of the base.

3. Set the wires respectively.

4. Get the lamp fixture back to the base and fix it well.