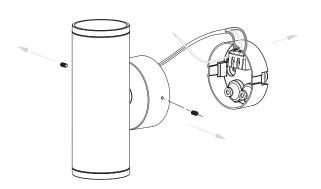

1. Take out the base from the lamp body.

2. Fix the base on the wall and make the wires through the hole of the base.

3. Set the wires respectively.

4. Get the lamp fixture back to the base and fix it well.