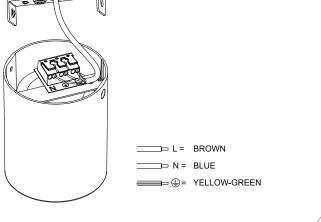

2. Knock the anchor into the ceiling according to the hole distance and fix the mounting frame by screws.

3. Fix the connection ("L""N""G"into the terminal block).

4. Screw back the lamp to the frame according to step 1.