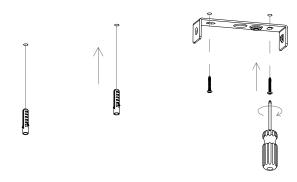

2. Knock the anchor into the ceiling according to the hole distance and fix the mounting frame by screws.

3. Fix the connection ("L""N""G"into the terminal block).

4. Screw back the lamp to the frame according to step 1.