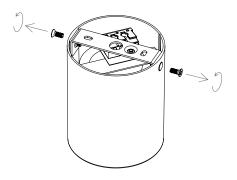

2. Knock the anchor into the ceiling according to the hole distance and fix the mounting frame by screws.

3. Fix the connection ("L""N""G"into the terminal block).

4. Screw back the lamp to the frame according to step 1.