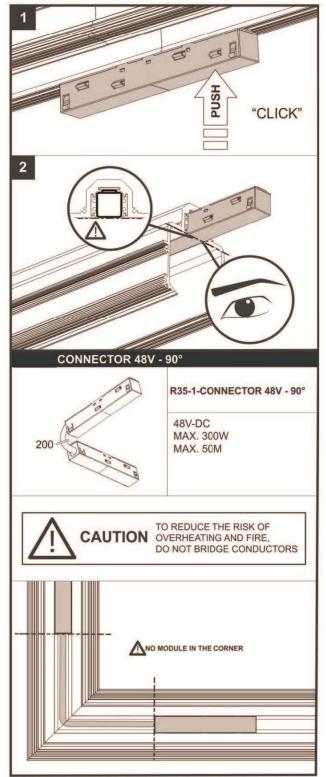

#### Safety tips before starting

- \*Let always an expert/authorized technician make the installation.
- \*Before you start please shut off the power to prevent electric shock.
- \*The products with energetic class II do not require the Earth / Ground connection so please do not connect the neutral if is not required. Instead, if the item is class energetic I, please do connect the neutral to Earth.
- \*Consider always to leave some space for the heat sink of the led device, it need it to cool down after use
- \*Do not connect any Led device without its recommended driver
- \*Your individual product may vary from the design shown in the pictures
- \*Do not disassemble your product
- \*If any modification is made in the item or any wrong installation cause any damage to it, the warranty will be invalidated.