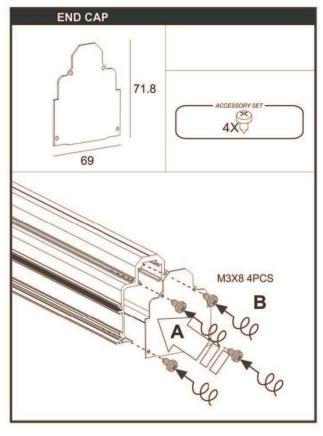

#### Safety tips before starting

- \*Let always an expert/authorized technician make the installation.
- \*Before you start please shut off the power to prevent electric shock.
- \*The products with energetic class II do not require the Earth / Ground connection so please do not connect the neutral if is not required. Instead, if the item is class energetic I, please do connect the neutral to Earth.
- \*Consider always to leave some space for the heat sink of the led device, it need it to cool down after use
- \*Do not connect any Led device without its recommended driver
- \*Your individual product may vary from the design shown in the pictures
- \*Do not disassemble your product
- \*If any modification is made in the item or any wrong installation cause any damage to it, the warranty will be invalidated.