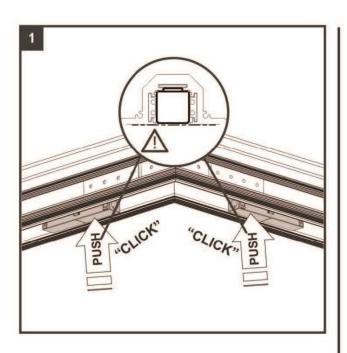

#### Safety tips before starting

- \*Let always an expert/authorized technician make the installation.
- \*Before you start please shut off the power to prevent electric shock.
- \*The products with energetic class II do not require the Earth / Ground connection so please do not connect the neutral if is not required. Instead, if the item is class energetic I, please do connect the neutral to Earth.
- \*Consider always to leave some space for the heat sink of the led device, it need it to cool down after use
- \*Do not connect any Led device without its recommended driver
- \*Your individual product may vary from the design shown in the pictures
- \*Do not disassemble your product
- \*If any modification is made in the item or any wrong installation cause any damage to it, the warranty will be invalidated.