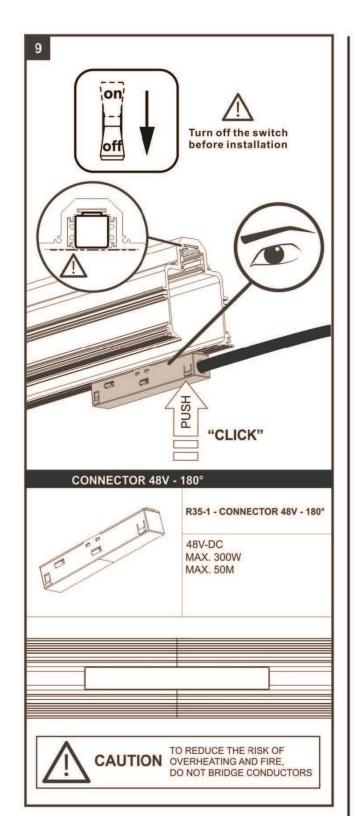

shut off the power to prevent electric shock.
- \*The products with energetic class II do not require the Earth / Ground connection so please do not connect the neutral if is not required. Instead, if the item is class energetic I, please do connect the neutral to Earth.
- \*Consider always to leave some space for the heat sink of the led device, it need it to cool down after use
- \*Do not connect any Led device without its recommended driver
- \*Your individual product may vary from the design shown in the pictures
- \*Do not disassemble your product
- \*If any modification is made in the item or any wrong installation cause any damage to it, the warranty will be invalidated.

# Please read carefully to avoid mistakes. THE REPORT OF THE PROPERTY OF THE P