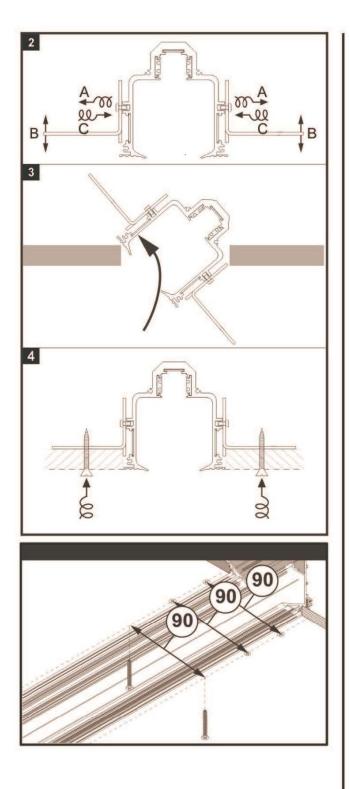

#### \*\*\*INSTALLATION MANUAL\*\*\*

#### Safety tips before starting

- \*Let always an expert/authorized technician make the installation.
- \*Before you start please shut off the power to prevent electric shock.
- \*The products with energetic class II do not require the Earth / Ground connection so please do not connect the neutral if is not required. Instead, if the item is class energetic I, please do connect the neutral to Earth.
- \*Consider always to leave some space for the heat sink of the led device, it need it to cool down after use
- \*Do not connect any Led device without its recommended driver
- \*Your individual product may vary from the design shown in the pictures
- \*Do not disassemble your product
- \*If any modification is made in the item or any wrong installation cause any damage to it, the warranty will be invalidated.

# Please read carefully to avoid mistakes. THE REPORT OF THE PROPERTY OF THE P