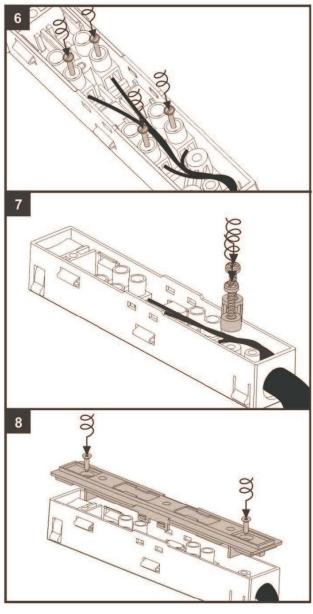

ase shut off the power to prevent electric shock.
- \*The products with energetic class II do not require the Earth / Ground connection so please do not connect the neutral if is not required. Instead, if the item is class energetic I, please do connect the neutral to Earth.
- \*Consider always to leave some space for the heat sink of the led device, it need it to cool down after use
- \*Do not connect any Led device without its recommended driver
- \*Your individual product may vary from the design shown in the pictures
- \*Do not disassemble your product
- \*If any modification is made in the item or any wrong installation cause any damage to it, the warranty will be invalidated.

# Please read carefully to avoid mistakes. THE REPORT OF THE PROPERTY OF THE P