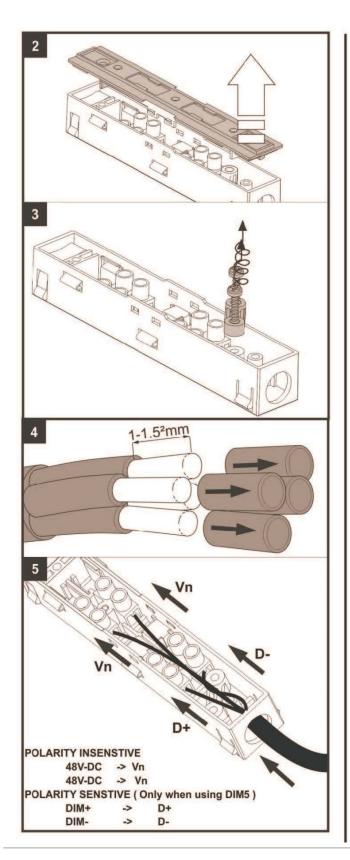

lease shut off the power to prevent electric shock.
- \*The products with energetic class II do not require the Earth / Ground connection so please do not connect the neutral if is not required. Instead, if the item is class energetic I, please do connect the neutral to Earth.
- \*Consider always to leave some space for the heat sink of the led device, it need it to cool down after use
- \*Do not connect any Led device without its recommended driver
- \*Your individual product may vary from the design shown in the pictures
- \*Do not disassemble your product
- \*If any modification is made in the item or any wrong installation cause any damage to it, the warranty will be invalidated.

# Please read carefully to avoid mistakes. THE REPORT OF THE PROPERTY OF THE P