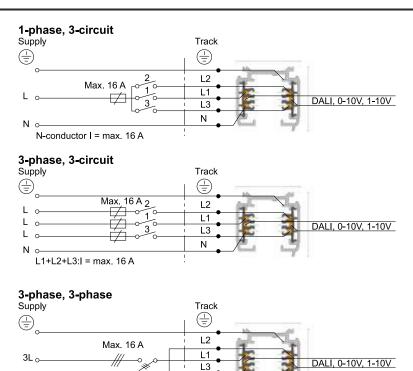

## **Trac Connecting Diagrams**

In a continuing effort to offer the best product possible, we reserve the right to change, without notice, specifications or materials that in our opinion will not alter the function of the product. Specification sheets found at www.romaluce.it are the most recent versions and supercede all other printed or electronic versions.

Ν

N-conductor I = max. 16 A