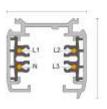

| 4 WIRE | CODE   | SIZE mm         |
|--------|--------|-----------------|
|        |        | 1000 X 30 X 30H |
|        | 302201 | 2000 X 30 X 30H |
|        | 302202 | 3000 X 30 X 30H |

<sup>\*</sup>Suitable for On/Off Switch system, Phase Dimming system

| 6 WIRE | CODE   | SIZE mm         |
|--------|--------|-----------------|
|        | 303301 | 1000 X 30 X 30H |
|        | 303302 | 2000 X 30 X 30H |
|        | 303303 | 3000 X 30 X 30H |

<sup>\*</sup>Suitable for DALI system, 0-1V system, 1-10V system.

## **Trac Connecting Diagrams**

In a continuing effort to offer the best product possible, we reserve the right to change, without notice, specifications or materials that in our opinion will not alter the function of the product. Specification sheets found at www.romaluce.it are the most recent versions and supercede all other printed or electronic versions.

Ν

N-conductor I = max. 16 A