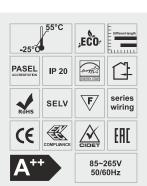

Extruded aluminum profile with isolated copper conductors with selection of white, black & silver powder coating finishes. Which gives the freedom of mounting fixtures to be install as recessed, surface or pendent and relocated for efficient lighting distributions.

| 4 WIRE | CODE   | SIZE mm         |
|--------|--------|-----------------|
|        |        | 1000 X 30 X 30H |
|        | 302201 | 2000 X 30 X 30H |
|        | 302202 | 3000 X 30 X 30H |

<sup>\*</sup>Suitable for On/Off Switch system, Phase Dimming system

| 6 WIRE | CODE   | SIZE mm         |
|--------|--------|-----------------|
|        | 303301 | 1000 X 30 X 30H |
|        | 303302 | 2000 X 30 X 30H |
|        | 303303 | 3000 X 30 X 30H |

<sup>\*</sup>Suitable for DALI system, 0-1V system, 1-10V system.



































2 AND 3 END CAP 3022EN 4 WIRES **3033EN** 6 WIRES

In a continuing effort to offer the best product possible, we reserve the right to change, without notice, specifications or materials that in our opinion will not alter the function of the product. Specification sheets found at www.romaluce.it are the most recent versions and supercede all other printed or electronic versions.



## **Trac Connecting Diagrams**





In a continuing effort to offer the best product possible, we reserve the right to change, without notice, specifications or materials that in our opinion will not alter the function of the product. Specification sheets found at www.romaluce.it are the most recent versions and supercede all other printed or electronic versions.

Ν

N-conductor I = max. 16 A