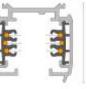

| 4 WIRE | CODE   | SIZE mm         |
|--------|--------|-----------------|
|        |        | 1000 X 30 X 30H |
|        | 302201 | 2000 X 30 X 30H |
|        | 302202 | 3000 X 30 X 30H |

<sup>\*</sup>Suitable for On/Off Switch system, Phase Dimming system

| 6 WIRE | CODE   | SIZE mm         |
|--------|--------|-----------------|
|        | 303301 | 1000 X 30 X 30H |
|        | 303302 | 2000 X 30 X 30H |
|        | 303303 | 3000 X 30 X 30H |

<sup>\*</sup>Suitable for DALI system, 0-1V system, 1-10V system.

## **Trac Connecting Diagrams**

In a continuing effort to offer the best product possible, we reserve the right to change, without notice, specifications or materials that in our opinion will not alter the function of the product. Specification sheets found at www.romaluce.it are the most recent versions and supercede all other printed or electronic versions.

Ν

N-conductor I = max. 16 A