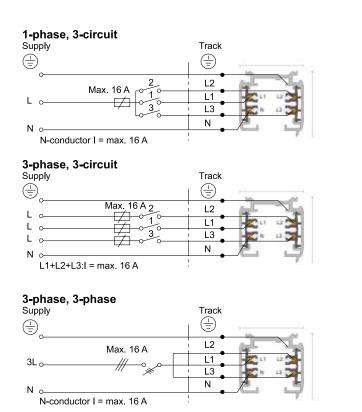

## **Trac Connecting Diagrams**

In a continuing effort to offer the best product possible, we reserve the right to change, without notice, specifications or materials that in our opinion will not alter the function of the product. Specification sheets found at www.romaluce.it are the most recent versions and supercede all other printed or electronic versions.

Ν

N-conductor I = max. 16 A