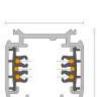

| 4 WIRE | CODE   | SIZE mm         |
|--------|--------|-----------------|
|        |        | 1000 X 30 X 30H |
|        | 302201 | 2000 X 30 X 30H |
|        | 302202 | 3000 X 30 X 30H |

<sup>\*</sup>Suitable for On/Off Switch system, Phase Dimming system

| 6 WIRE | CODE   | SIZE mm         |
|--------|--------|-----------------|
|        | 303301 | 1000 X 30 X 30H |
|        | 303302 | 2000 X 30 X 30H |
|        | 303303 | 3000 X 30 X 30H |

<sup>\*</sup>Suitable for DALI system, 0-1V system, 1-10V system.

## **Trac Connecting Diagrams**

In a continuing effort to offer the best product possible, we reserve the right to change, without notice, specifications or materials that in our opinion will not alter the function of the product. Specification sheets found at www.romaluce.it are the most recent versions and supercede all other printed or electronic versions.

Ν

N-conductor I = max. 16 A