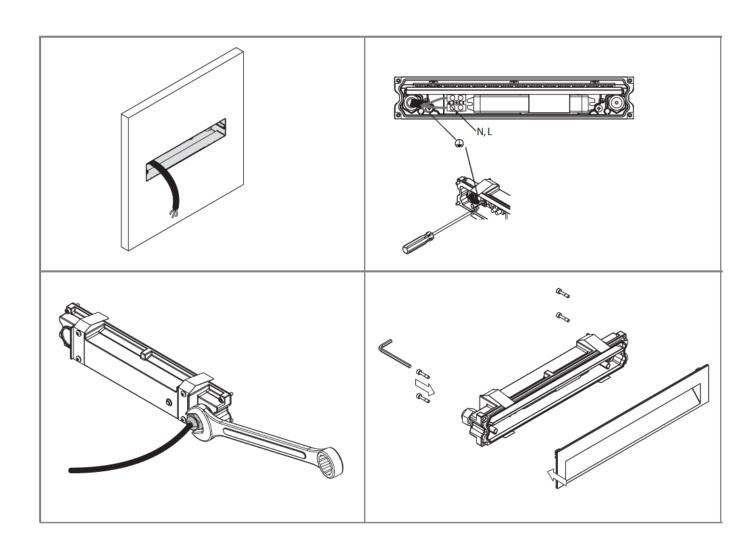

## Safety tips before starting

- \*Let always an expert/authorized technician make the installation.
- \*Before you start please shut off the power to prevent electric shock.
- \*The products with energetic class II do not require the Earth / Ground connection so please do not connect the neutral if is not required. Instead, if the item is class energetic I, please do connect the neutral to Earth.
- \*Consider always to leave some space for the heat sink of the led device, it need it to cool down after use
- \*Do not connect any Led device without its recommended driver
- \*Your individual product may vary from the design shown in the pictures
- \*Do not disassemble your product
- \*If any modification is made in the item or any wrong installation cause any damage to it, the warranty will be invalidated.