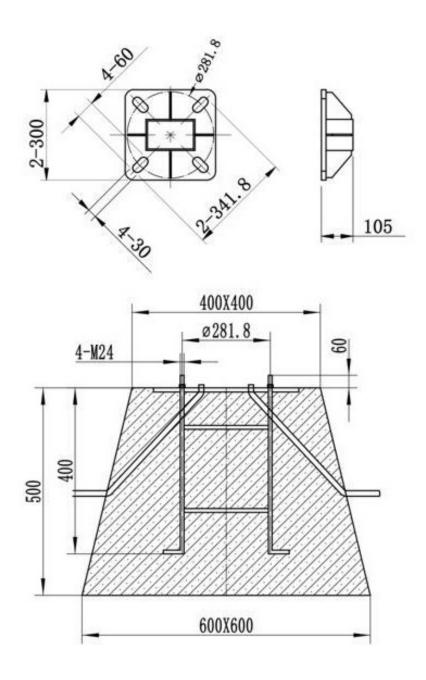

\*Do not connect any Led device without its recommended driver
- \*Your individual product may vary from the design shown in the pictures
- \*Do not disassemble your product
- \*If any modification is made in the item or any wrong installation cause any damage to it, the warranty will be invalidated.







2. Based on your base mounting holes, place the anchor bolts into the concrete with the rigth position / distancing.



3. Set up the AC connection, Lock the screws and fix the bollard.



4. Turn on the power and turn on the light to verify the installation was successful.

Thanks for your purchase!

# **FLUSSIRARI**



# \*\*\*INSTALLATION MANUAL\*\*\*



Thanks for your purchase!

# **FLUSSIRARI**

# ROMA LUCE | † | † |

#### \*\*\*INSTALLATION MANUAL\*\*\*

## foundation detailes



Thanks for your purchase!