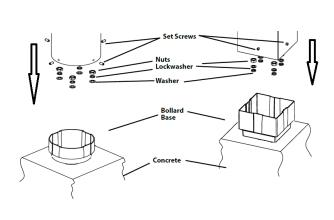

2. Based on your base mounting holes, place the anchor bolts into the concrete with the rigth position / distancing.

3. Set up the AC connection, Lock the screws and fix the bollard.

4. Turn on the power and turn on the light to verify the installation was successful.