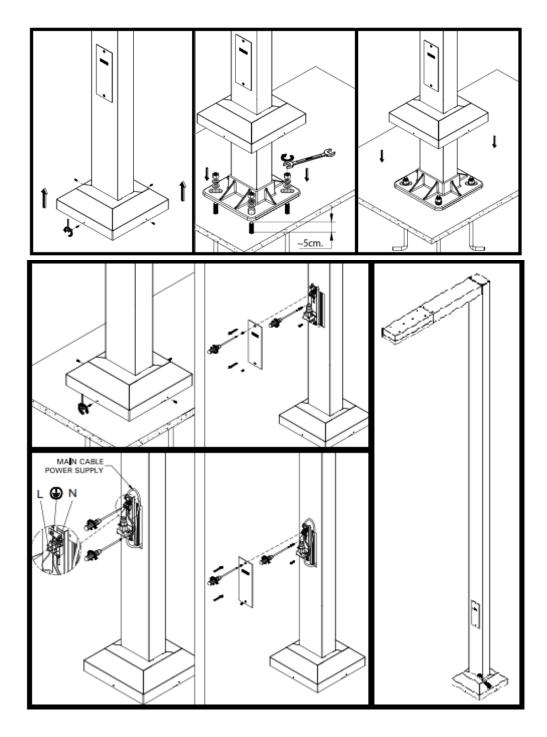

## Safety tips before starting

- \*Let always an expert/authorized technician make the installation.
- \*Before you start please shut off the power to prevent electric shock.
- \*The products with energetic class II do not require the Earth / Ground connection so please do not connect the neutral if is not required. Instead, if the item is class energetic I, please do connect the neutral to Earth.
- \*Consider always to leave some space for the heat sink of the led device, it need it to cool down after use
- \*Do not connect any Led device without its recommended driver
- \*Your individual product may vary from the design shown in the pictures
- \*Do not disassemble your product
- \*If any modification is made in the item or any wrong installation cause any damage to it, the warranty will be invalidated.

2. Based on your base mounting holes, place the anchor bolts into the concrete with the rigth position / distancing.

3. Set up the AC connection, Lock the screws and fix the bollard.

4. Turn on the power and turn on the light to verify the installation was successful.