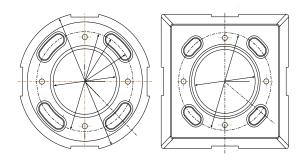

ore starting

- \*Let always an expert/authorized technician make the installation.
- \*Before you start please shut off the power to prevent electric shock.
- \*The products with energetic class II do not require the Earth / Ground connection so please do not connect the neutral if is not required. Instead, if the item is class energetic I, please do connect the neutral to Earth.
- \*Consider always to leave some space for the heat sink of the led device, it need it to cool down after use
- \*Do not connect any Led device without its recommended driver
- \*Your individual product may vary from the design shown in the pictures
- \*Do not disassemble your product
- \*If any modification is made in the item or any wrong installation cause any damage to it, the warranty will be invalidated.







2. Based on your base mounting holes, place the anchor bolts into the concrete with the rigth position / distancing.



3. Set up the AC connection, Lock the screws and fix the bollard.



4. Turn on the power and turn on the light to verify the installation was successful.

Thanks for your purchase!

# **FLUSSIRARI**



# \*\*\*INSTALLATION MANUAL\*\*\*



Thanks for your purchase!

# **FLUSSIRARI**

# ROMA LUCE | † | † |

#### \*\*\*INSTALLATION MANUAL\*\*\*

## foundation detailes



Thanks for your purchase!