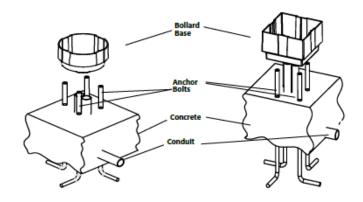

2. Based on your base mounting holes, place the anchor bolts into the concrete with the rigth position / distancing.

3. Set up the AC connection, Lock the screws and fix the bollard.

4. Turn on the power and turn on the light to verify the installation was successful.