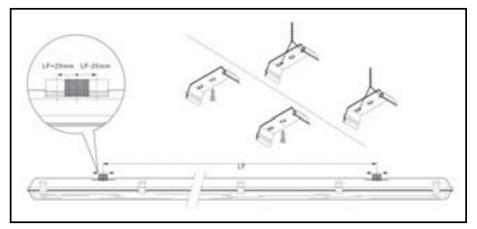

1. Isolate mains power near location so as not to cause electrical hazard. Select desired location to mount LED Weatherproof Batten. Measure and mount included mounting clips to the desired surface.

Thanks for your purchase!