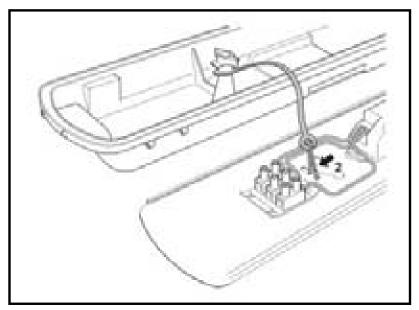

### \*\*\*INSTALLATION MANUAL\*\*\*

2. Open luminaire by releasing the clips holding the diffuser and remove gear-tray ensuring lanyard is still connected between gear tray and luminaire body. Connect the driver input wires with the main AC.