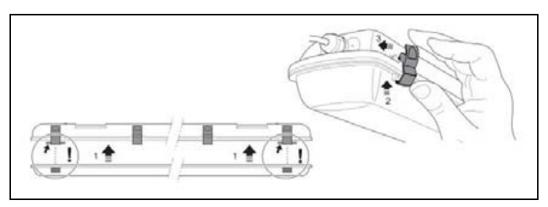

3. Position the diffuser and secure using the clips provided.

Thanks for your purchase!