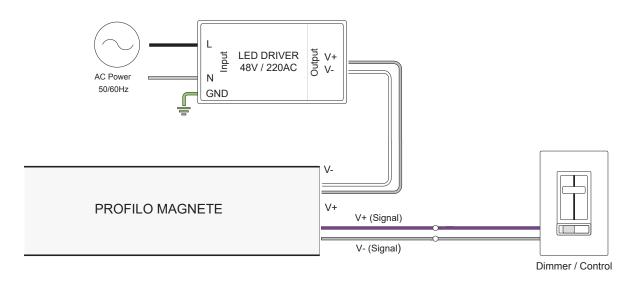

### Profilo Magnete wiring set up

\*Our profilo magnete (big and slim) works is CV 48V DC, so needs to be installed with suitable LED driver.

#### DALI - DIMMABLE SYSTEM & 0/10V DIMMABLE SYSTEM

Thanks for your purchase !