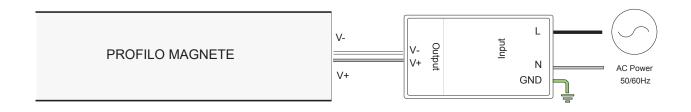

### Profilo Magnete wiring set up

\*Our profilo magnete (big and slim) works is CV 48V DC, so needs to be installed with suitable LED driver.

#### ON/OFF - SWITCH SYSTEM & 2.4G - DIMMABLE SYSTEM