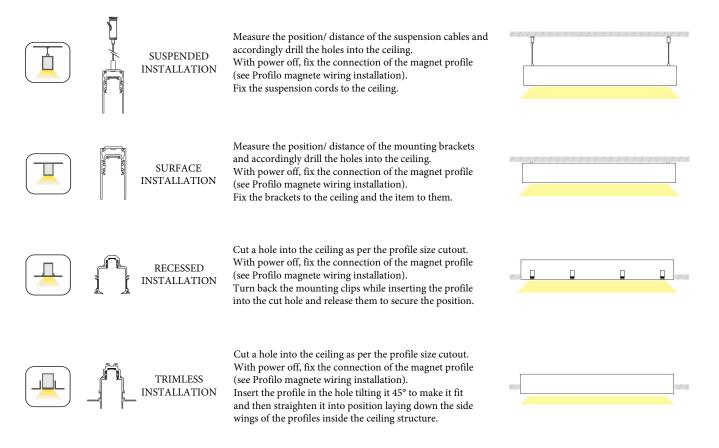

orized technician make the installation.

\*Before you start please shut off the power to prevent electric shock.

\*The products with energetic class II do not require the Earth / Ground connection so please do not connect the neutral if is not required. Instead, if the item is class energetic I, please do connect the neutral to Earth.

\*Consider always to leave some space for the heat sink of the led device, it need it to cool down after use

\*Do not connect any Led device without its recommended driver

\*Your individual product may vary from the design shown in the pictures

\*Do not disassemble your product

\*If any modification is made in the item or any wrong installation cause any damage to it, the warranty will be invalidated.

#### Profilo Magnete installation in the ceiling



# FLUSSIRARI

Thanks for your purchase !

## \*\*\*INSTALLATION MANUAL\*\*\* MAGNETE, PROFILO



### Profilo Magnete wiring set up

\*Our profilo magnete (big and slim) works is CV 48V DC, so needs to be installed with suitable LED driver.

#### ON/OFF - SWITCH SYSTEM & 2.4G - DIMMABLE SYSTEM



#### DALI - DIMMABLE SYSTEM & 0/10V DIMMABLE SYSTEM



Thanks for your purchase !