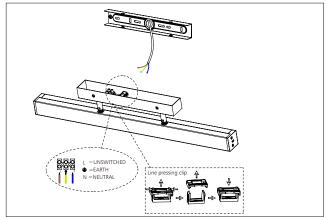

1. Press the hasp to take out the bracket

2. Knock-in the plastic anchor into ceiling. Fix bracket with screw into the ceiling.

3. Remove the line pressing clip, connect the wires correspondingly.

4. Fix the lamp on the bracket