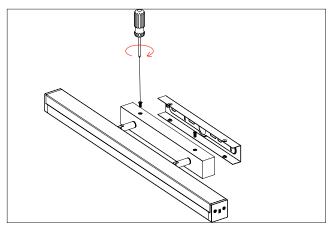

1. Press the hasp to take out the bracket

2. Knock-in the plastic anchor into ceiling. Fix bracket with screw into the ceiling.

3. Remove the line pressing clip, connect the wires correspondingly.

4. Fix the lamp on the bracket