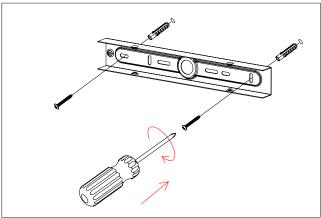

1. Press the hasp to take out the bracket

2. Knock-in the plastic anchor into ceiling. Fix bracket with screw into the ceiling.

3. Remove the line pressing clip, connect the wires correspondingly.

4. Fix the lamp on the bracket