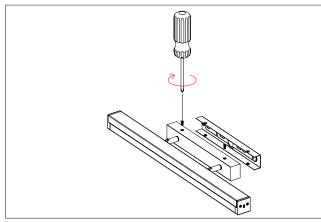

1. Press the hasp to take out the bracket

2. Knock-in the plastic anchor into ceiling. Fix bracket with screw into the ceiling.

3. Remove the line pressing clip, connect the wires correspondingly.

4. Fix the lamp on the bracket