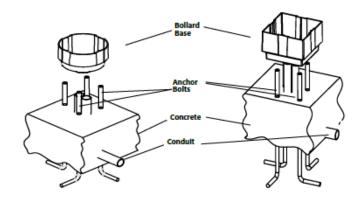

1. Separate the base plate of the bollard.

2. Based on your base mounting holes, place the anchor bolts into the concrete with the rigth position / distancing.

3. Set up the AC connection, Lock the screws and fix the bollard.