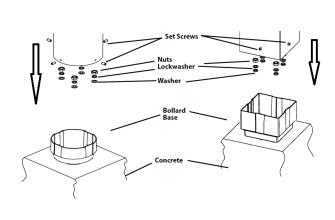

1. Separate the base plate of the bollard.

2. Based on your base mounting holes, place the anchor bolts into the concrete with the rigth position / distancing.

3. Set up the AC connection, Lock the screws and fix the bollard.