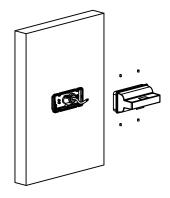

Connect the supply leads with the terminals of the main block (where the led source is placed as well): L-brown, N-blue, PE-green&yellow. Mount the main block to the plate using its self tapping screws.