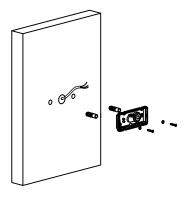

Figure(1)

After taking the measurement, drill the holes in the wall and position the plastic espansion pieces. Fix accordingly the back plate of the item to the wall and put the wires through.

Figure (2)