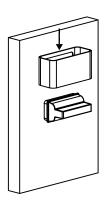

Figure (3)

Wedge in the square cover from up to down.

Thanks for your purchase!