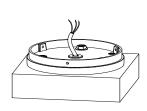

1. Separate the base plate of the bollard.

3. Drill holes according to base plate, and fix it.

4. Lock the screw and fix the bollard.

Thanks for your purchase!