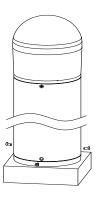

1. Separate the base plate of the bollard.

3. Drill holes according to base plate, and fix it.

4. Lock the screw and fix the bollard.

Thanks for your purchase!