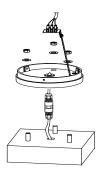

1. Separate the base plate of the bollard.

3. Drill holes according to base plate, and fix it.

4. Lock the screw and fix the bollard.

Thanks for your purchase!