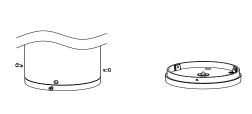

1. Separate the base plate of the bollard.

3. Drill holes according to base plate, and fix it.

4. Lock the screw and fix the bollard.

Thanks for your purchase!