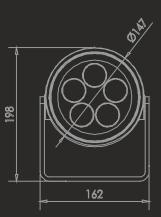

Accessories - Tree belt, spike, pole kit, wall mounted, honeycombs.

| CODE    | WATTAGE | LUMEN  | SIZE mm   |  |
|---------|---------|--------|-----------|--|
| 2140528 | 28W     | 3304lm | Ø147X389H |  |