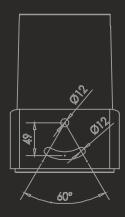

### Description

Housing - Die cast aluminium powder coated with choice of RAL colors.
Diffuser - Tempered clear glass with optional optical glass lens.
Reflector - Polished aluminium reflector.
LED - reducing energy consumption with L80/B10/F10 50,000 hrs lifetime.
Standards - manufactured in accordance with tested as per PTPS IEC 62722

Accessories - Tree belt, spike, pole kit, wall mounted, honeycombs.

| CODE    | WATTAGE | LUMEN  | SIZE mm   |  |
|---------|---------|--------|-----------|--|
| 2140528 | 28W     | 3304lm | Ø147X389H |  |