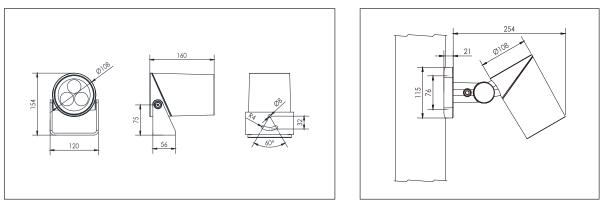

### Description

Housing - Die cast aluminium powder coated with choice of RAL colors.
Diffuser - Tempered clear glass with optional optical glass lens.
Reflector - Polished aluminium reflector.
LED - reducing energy consumption with L80/B10/F10 50,000 hrs lifetime.
Standards - manufactured in accordance with tested as per PTPS IEC 62722

Accessories - Tree belt, spike, pole kit, wall mounted, honeycombs.

| CODE    | WATTAGE | LUMEN  | SIZE mm   |  |
|---------|---------|--------|-----------|--|
| 2140528 | 28W     | 3304lm | Ø147X389H |  |