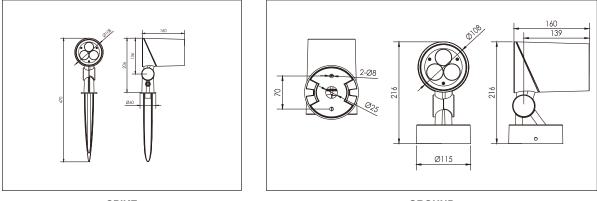

Accessories - Tree belt, spike, pole kit, wall mounted, honeycombs.

| CODE    | WATTAGE | LUMEN  | SIZE mm   |  |
|---------|---------|--------|-----------|--|
| 2140528 | 28W     | 3304lm | Ø147X389H |  |

P494

FLOOD LIGHT -

-SONIKH

APPLICATIONS

SPIKE

GROUND

WALL MOUNTED

WALL MOUNTED

POLE MOUNTED

TREE MOUNTED

LED Drivers - PHILIPS & ATCI TRIDONIC In a continuing effort to offer the best product possible, we reserve the right to change, without notice, specifications or materials that in our opinion will not alter the function of the product. Specification sheets found at www.romaluce.it are the most recent versions and supercede all other printed or electronic versions.