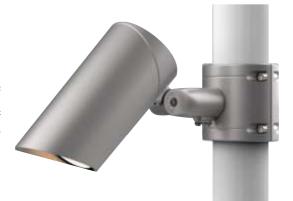

P494

FLOOD LIGHT -

-SONIKH

APPLICATIONS

SPIKE

GROUND

WALL MOUNTED

WALL MOUNTED

POLE MOUNTED

TREE MOUNTED

LED Drivers - PHILIPS & ATCI TRIDONIC In a continuing effort to offer the best product possible, we reserve the right to change, without notice, specifications or materials that in our opinion will not alter the function of the product. Specification sheets found at www.romaluce.it are the most recent versions and supercede all other printed or electronic versions.