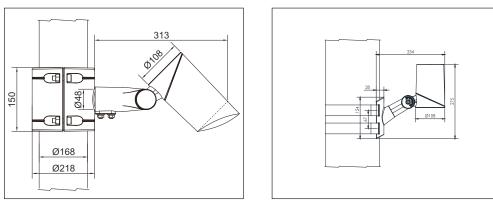

### Description

Housing - Die cast aluminium powder coated with choice of RAL colors.
Diffuser - Tempered clear glass with optional optical glass lens.
Reflector - Polished aluminium reflector.
LED - reducing energy consumption with L80/B10/F10 50,000 hrs lifetime.
Standards - manufactured in accordance with tested as per PTPS IEC 62722

Accessories - Tree belt, spike, pole kit, wall mounted, honeycombs.

| CODE    | WATTAGE | LUMEN  | SIZE mm   |  |
|---------|---------|--------|-----------|--|
| 2140528 | 28W     | 3304lm | Ø147X389H |  |