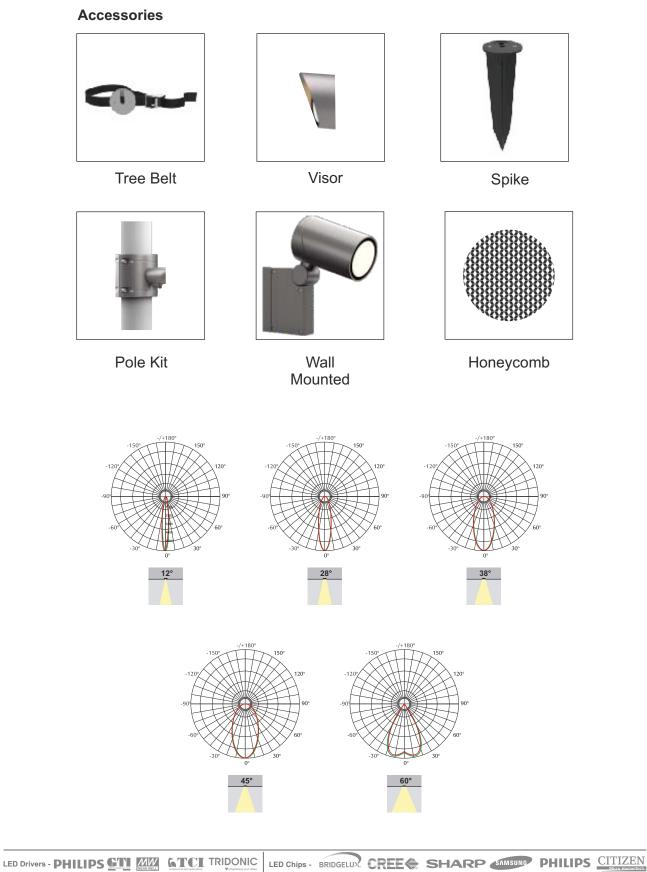

Accessories - Tree belt, spike, pole kit, wall mounted, honeycombs.

| CODE    | WATTAGE | LUMEN  | SIZE mm   |  |
|---------|---------|--------|-----------|--|
| 2140528 | 28W     | 3304lm | Ø147X389H |  |