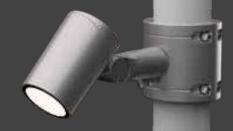

P494

FLOOD LIGHT -

-SONIKH

APPLICATIONS

SPIKE

GROUND

WALL MOUNTED

WALL MOUNTED

POLE MOUNTED

TREE MOUNTED

LED Drivers - PHILIPS & ATCI TRIDONIC In a continuing effort to offer the best product possible, we reserve the right to change, without notice, specifications or materials that in our opinion will not alter the function of the product. Specification sheets found at www.romaluce.it are the most recent versions and supercede all other printed or electronic versions.