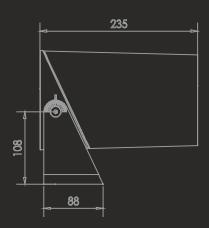

Accessories - Tree belt, spike, pole kit, wall mounted, honeycombs.

| CODE    | WATTAGE | LUMEN  | SIZE mm   |  |
|---------|---------|--------|-----------|--|
| 2140528 | 28W     | 3304lm | Ø147X389H |  |