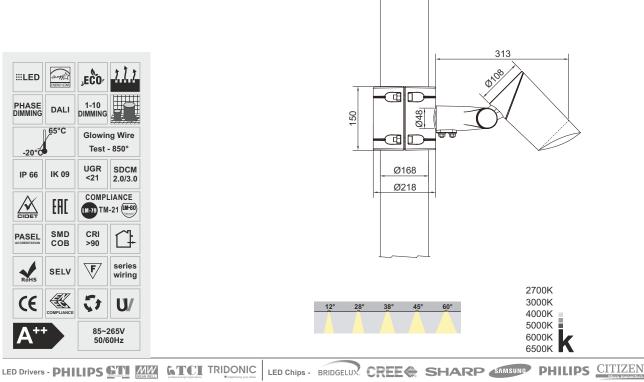

### Description

Housing - Die cast aluminium powder coated with choice of RAL colors.
Diffuser - Tempered clear glass with optional optical glass lens.
Reflector - Polished aluminium reflector.
LED - reducing energy consumption with L80/B10/F10 50,000 hrs lifetime.
Standards - manufactured in accordance with tested as per PTPS IEC 62722

Accessories - Tree belt, spike, pole kit, wall mounted, honeycombs.

| CODE    | WATTAGE | LUMEN  | SIZE mm   |  |
|---------|---------|--------|-----------|--|
| 2140528 | 28W     | 3304lm | Ø147X389H |  |