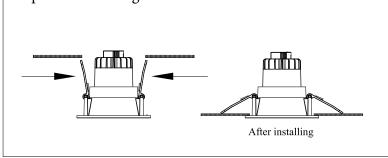

3. press the clips as shown from both sides and put the lamp into the ceiling hole