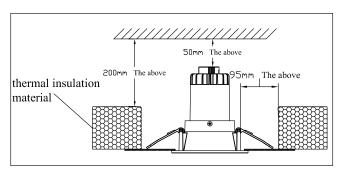

e item to the main power (AC).
- this item connects direct to AC main\* -



3. press the clips as shown from both sides and put the lamp into the ceiling hole



#### \*NOTE:

The item connects directly to the main power supply (AC 220V) cause the led driver device is built-in.

This is correctly indicated into the items and its wiring, and it is valid for the following spotlight HEDO models only:

6087506, 6087606, 6087706, 6088012, 6088110. If you have any doubt on the installation please refer to your supplier for additional support.

### Additional tips on the item's installation





X1 - do not take apart any piece of the lamp's internal structure in at anytime

- X2 do not install in sloping ceiling
- X3 do not intall in the wall

## Ideal mounting position and space distribution



Thanks for your purchase!