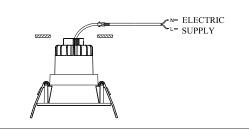

### Safety tips before starting

- \*Let always an expert/authorized technician make the installation.
- \*Before you start please shut off the power to prevent electric shock.
- \*The products with energetic class II do not require the Earth / Ground connection so please do not connect the neutral if is not required. Instead, if the item is class energetic I, please do connect the neutral to Earth.
- \*Consider always to leave some space for the heat sink of the led device, it need it to cool down after use
- \*Do not connect any Led device without its recommended driver
- \*Your individual product may vary from the design shown in the pictures
- \*Do not disassemble your product
- \*If any modification is made in the item or any wrong installation cause any damage to it, the warranty will be invalidated.
- 1. open a suitable hole into the ceiling
- 2. connect the output wire of the item to the main power (AC).
- this item connects direct to AC main\* -

#### \*NOTE:

The item connects directly to the main power supply (AC 220V) cause the led driver device is built-in.

This is correctly indicated into the items and its wiring, and it is valid for the following spotlight HEDO models only: