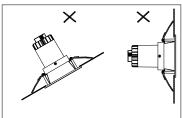

### Additional tips on the item's installation

X1 - do not take apart any piece of the lamp's internal structure in at anytime

- X2 do not install in sloping ceiling
- X3 do not intall in the wall