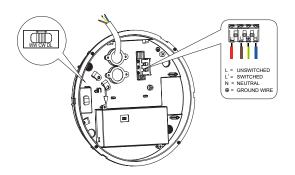

1. Fix the back housing on the wall or ceiling by screws.

Choose the color temperature with DIP switch if it's the color changeable version (trio CCT), then connect the wires well.

3. Connect the DC plug( if with Emergency , connect the plugs between the battery and driver), put back the cover to the back plate and fix it by screws