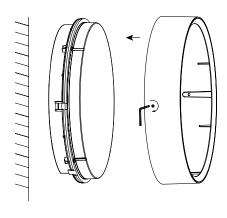

1. Fix the back housing on the wall or ceiling by screws.

Choose the color temperature with DIP switch if it's the color changeable version (trio CCT), then connect the wires well.

3. Connect the DC plug( if with Emergency , connect the plugs between the battery and driver), put back the cover to the back plate and fix it by screws