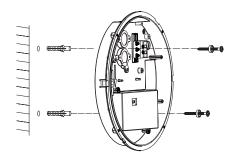

1. Fix the back housing on the wall or ceiling by screws.

Choose the color temperature with DIP switch if it's the color changeable version (trio CCT), then connect the wires well.

3. Connect the DC plug( if with Emergency , connect the plugs between the battery and driver), put back the cover to the back plate and fix it by screws