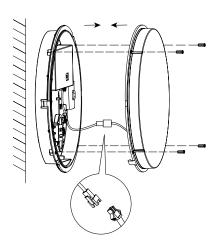

1. Fix the back housing on the wall or ceiling by screws.

Choose the color temperature with DIP switch if it's the color changeable version (trio CCT), then connect the wires well.

3. Connect the DC plug( if with Emergency , connect the plugs between the battery and driver), put back the cover to the back plate and fix it by screws

4. Buckle the frame back and fix it by proper tools.

Thanks for your purchase!