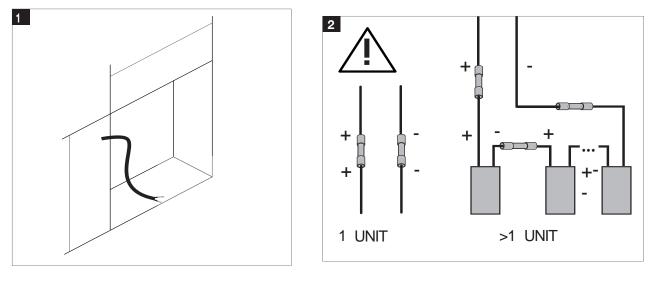

tips before starting

\*Let always an expert/authorized technician make the installation.

\*Before you start please shut off the power to prevent electric shock.

\*The products with energetic class II do not require the Earth / Ground connection so please do not connect the neutral if is not required. Instead, if the item is class energetic I, please do connect the neutral to Earth.

\*Consider always to leave some space for the heat sink of the led device, it need it to cool down after use

\*Do not connect any Led device without its recommended driver

\*Your individual product may vary from the design shown in the pictures

\*Do not disassemble your product

\*If any modification is made in the item or any wrong installation cause any damage to it, the warranty will be invalidated.





Thanks for your purchase !