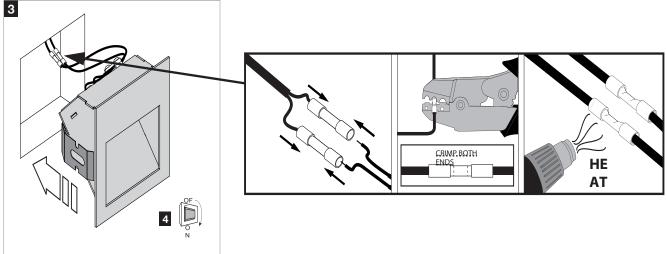

ips before starting

\*Let always an expert/authorized technician make the installation.

\*Before you start please shut off the power to prevent electric shock.

\*The products with energetic class II do not require the Earth / Ground connection so please do not connect the neutral if is not required. Instead, if the item is class energetic I, please do connect the neutral to Earth.

\*Consider always to leave some space for the heat sink of the led device, it need it to cool down after use

\*Do not connect any Led device without its recommended driver

\*Your individual product may vary from the design shown in the pictures

\*Do not disassemble your product

\*If any modification is made in the item or any wrong installation cause any damage to it, the warranty will be invalidated.





Thanks for your purchase !