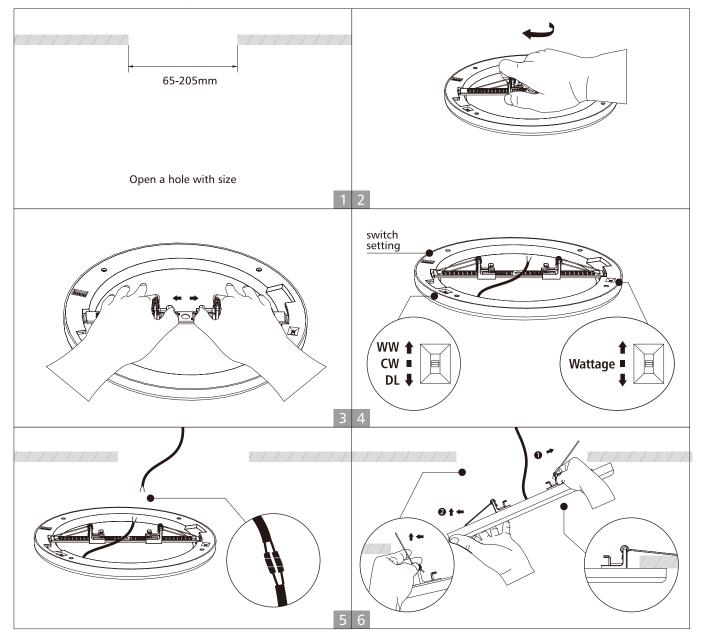

the power to prevent electric shock.

\*The products with energetic class II do not require the Earth / Ground connection so please do not connect the

neutral if is not required. Instead, if the item is class energetic I, please do connect the neutral to Earth. \*Consider always to leave some space for the heat sink of the led device, it need it to cool down after use

\*Do not connect any Led device without its recommended driver

\*Your individual product may vary from the design shown in the pictures

\*Do not disassemble your product

\*If any modification is made in the item or any wrong installation cause any damage to it, the warranty will be invalidated.



### Surface mounted installation

Thanks for your purchase !



# \*\*\*INSTALLATION MANUAL\*\*\*

# Recessed into ceiling



Thanks for your purchase !