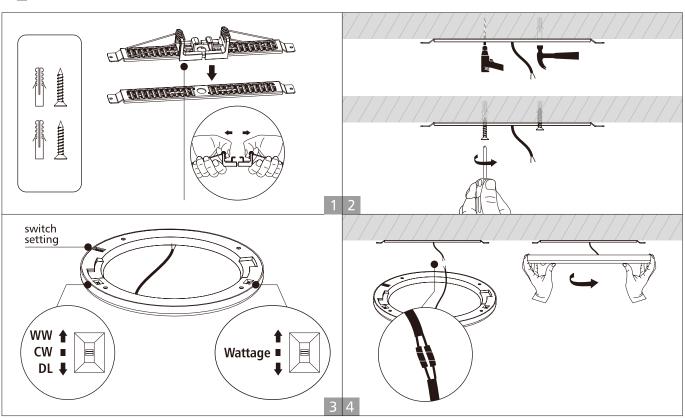

tips before starting

\*Let always an expert/authorized technician make the installation.

\*Before you start please shut off the power to prevent electric shock.

\*The products with energetic class II do not require the Earth / Ground connection so please do not connect the

neutral if is not required. Instead, if the item is class energetic I, please do connect the neutral to Earth. \*Consider always to leave some space for the heat sink of the led device, it need it to cool down after use

\*Do not connect any Led device without its recommended driver

\*Your individual product may vary from the design shown in the pictures

\*Do not disassemble your product

\*If any modification is made in the item or any wrong installation cause any damage to it, the warranty will be invalidated.



### Surface mounted installation

Thanks for your purchase !



# \*\*\*INSTALLATION MANUAL\*\*\*

# Recessed into ceiling



Thanks for your purchase !