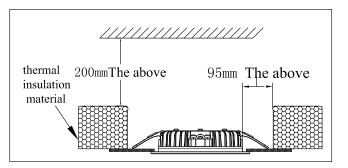

do not connect the neutral if is not required. Instead, if the item is class energetic I, please do connect the neutral to Earth.
- \*Consider always to leave some space for the heat sink of the led device, it need it to cool down after use
- \*Do not connect any Led device without its recommended driver
- \*Your individual product may vary from the design shown in the pictures
- \*Do not disassemble your product
- \*If any modification is made in the item or any wrong installation cause any damage to it, the warranty will be invalidated.



## Additional tips on the item's installation



X1 - do not take apart any piece of the lamp's internal structure in at anytime

- X2 do not install in sloping ceiling
- X3 do not intall in the wall

## Ideal mounting position and space distribution



Thanks for your purchase !