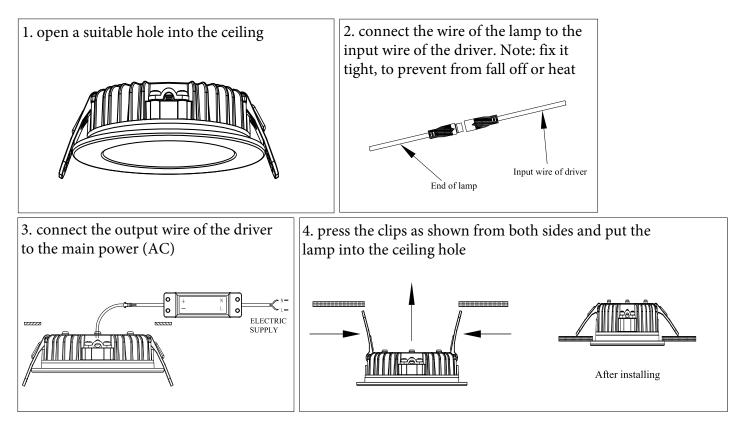

fore starting

\*Let always an expert/authorized technician make the installation.

- \*Before you start please shut off the power to prevent electric shock.
- \*The products with energetic class II do not require the Earth / Ground connection so please do not connect the neutral if is not required. Instead, if the item is class energetic I, please do connect the neutral to Earth.
- \*Consider always to leave some space for the heat sink of the led device, it need it to cool down after use
- \*Do not connect any Led device without its recommended driver
- \*Your individual product may vary from the design shown in the pictures
- \*Do not disassemble your product
- \*If any modification is made in the item or any wrong installation cause any damage to it, the warranty will be invalidated.



## Additional tips on the item's installation



X1 - do not take apart any piece of the lamp's internal structure in at anytime

- X2 do not install in sloping ceiling
- X3 do not intall in the wall

## Ideal mounting position and space distribution



Thanks for your purchase !