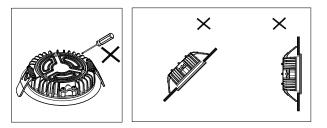

## Additional tips on the item's installation

X1 - do not take apart any piece of the lamp's internal structure in at anytime

- X2 do not install in sloping ceiling
- X3 do not intall in the wall