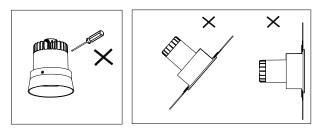

#### Additional tips on the item's installation

- X1 do not take apart any piece of the lamp's internal structure in at anytime
- X2 do not install in sloping ceiling
- X3 do not intall in the wall