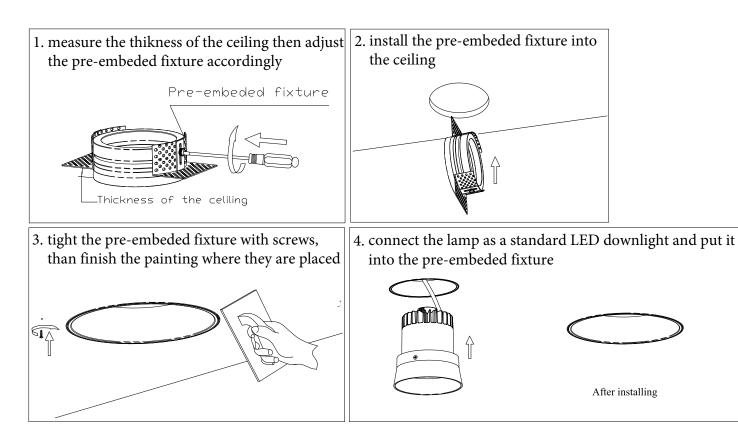

fore starting

\*Let always an expert/authorized technician make the installation.

- \*Before you start please shut off the power to prevent electric shock.
- \*The products with energetic class II do not require the Earth / Ground connection so please do not connect the neutral if is not required. Instead, if the item is class energetic I, please do connect the neutral to Earth.
- \*Consider always to leave some space for the heat sink of the led device, it need it to cool down after use
- \*Do not connect any Led device without its recommended driver
- \*Your individual product may vary from the design shown in the pictures
- \*Do not disassemble your product
- \*If any modification is made in the item or any wrong installation cause any damage to it, the warranty will be invalidated.



#### Additional tips on the item's installation



- X1 do not take apart any piece of the lamp's internal structure in at anytime
- X2 do not install in sloping ceiling
- X3 do not intall in the wall

## Ideal mounting position and space distribution



#### Thanks for your purchase !