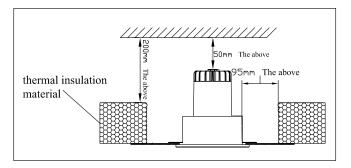

o not connect the neutral if is not required. Instead, if the item is class energetic I, please do connect the neutral to Earth.
- \*Consider always to leave some space for the heat sink of the led device, it need it to cool down after use
- \*Do not connect any Led device without its recommended driver
- \*Your individual product may vary from the design shown in the pictures
- \*Do not disassemble your product
- \*If any modification is made in the item or any wrong installation cause any damage to it, the warranty will be invalidated.



#### Additional tips on the item's installation



- X1 do not take apart any piece of the lamp's internal structure in at anytime
- X2 do not install in sloping ceiling
- X3 do not intall in the wall

## Ideal mounting position and space distribution



#### Thanks for your purchase !