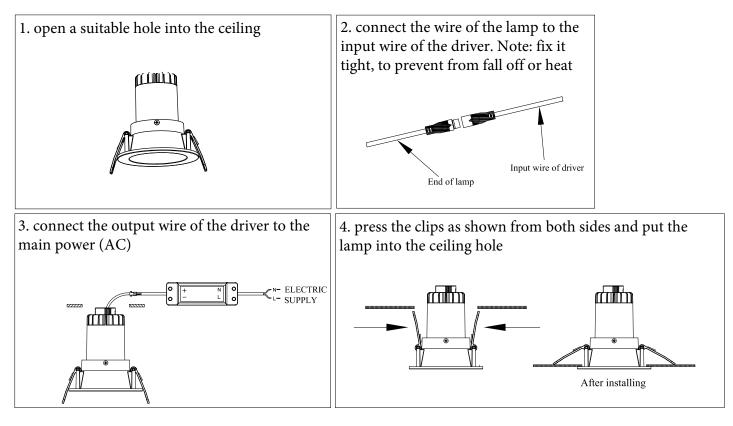

fore starting

\*Let always an expert/authorized technician make the installation.

- \*Before you start please shut off the power to prevent electric shock.
- \*The products with energetic class II do not require the Earth / Ground connection so please do not connect the neutral if is not required. Instead, if the item is class energetic I, please do connect the neutral to Earth.
- \*Consider always to leave some space for the heat sink of the led device, it need it to cool down after use
- \*Do not connect any Led device without its recommended driver
- \*Your individual product may vary from the design shown in the pictures
- \*Do not disassemble your product
- \*If any modification is made in the item or any wrong installation cause any damage to it, the warranty will be invalidated.



#### Additional tips on the item's installation



- X1 do not take apart any piece of the lamp's internal structure in at anytime
- X2 do not install in sloping ceiling
- X3 do not intall in the wall

## Ideal mounting position and space distribution



#### Thanks for your purchase !