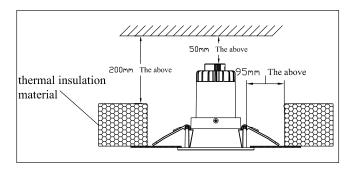

o not connect the neutral if is not required. Instead, if the item is class energetic I, please do connect the neutral to Earth.
- \*Consider always to leave some space for the heat sink of the led device, it need it to cool down after use
- \*Do not connect any Led device without its recommended driver
- \*Your individual product may vary from the design shown in the pictures
- \*Do not disassemble your product
- \*If any modification is made in the item or any wrong installation cause any damage to it, the warranty will be invalidated.



#### Additional tips on the item's installation



- X1 do not take apart any piece of the lamp's internal structure in at anytime
- X2 do not install in sloping ceiling
- X3 do not intall in the wall

## Ideal mounting position and space distribution



#### Thanks for your purchase !