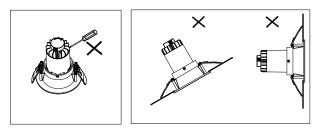

#### Additional tips on the item's installation

- X1 do not take apart any piece of the lamp's internal structure in at anytime
- X2 do not install in sloping ceiling
- X3 do not intall in the wall