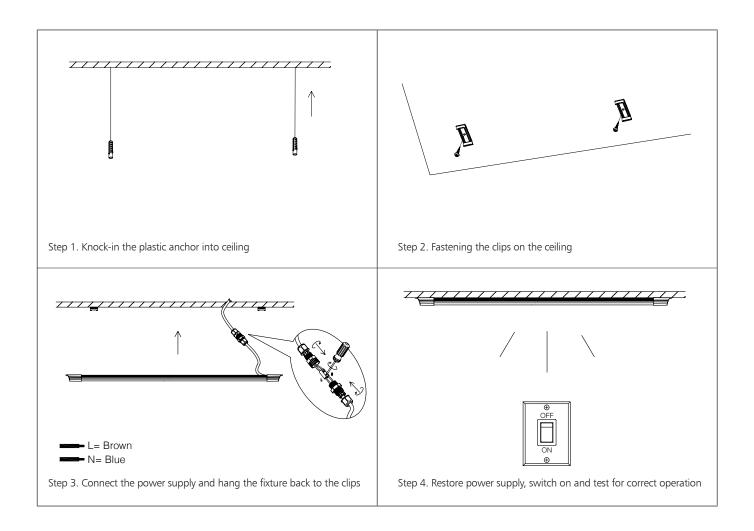

## Safety tips before starting

- \*Let always an expert/authorized technician make the installation.
- \*Before you start please shut off the power to prevent electric shock.
- \*The products with energetic class II do not require the Earth / Ground connection so please do not connect the neutral if is not required. Instead, if the item is class energetic I, please do connect the neutral to Earth.
- \*Consider always to leave some space for the heat sink of the led device, it need it to cool down after use
- \*Do not connect any Led device without its recommended driver
- \*Your individual product may vary from the design shown in the pictures
- \*Do not disassemble your product
- \*If any modification is made in the item or any wrong installation cause any damage to it, the warranty will be invalidated.