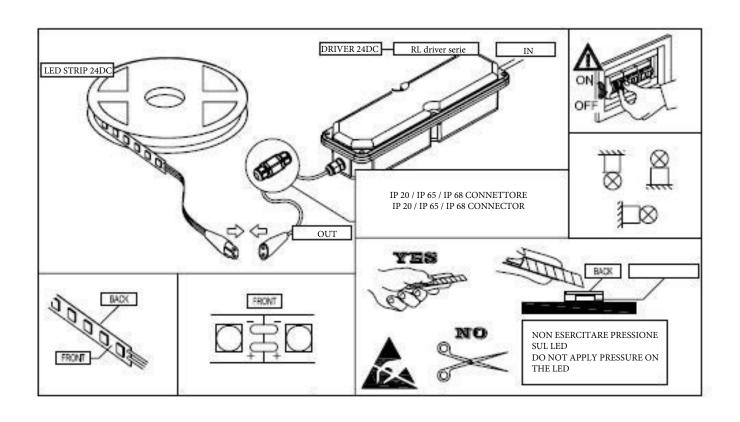

# Safety tips before starting

- \*Let always an expert/authorized technician make the installation.
- \*Before you start please shut off the power to prevent electric shock.
- \*The products with energetic class II do not require the Earth / Ground connection so please do not connect the neutral if is not required. Instead, if the item is class energetic I, please do connect the neutral to Earth.
- \*Consider always to leave some space for the heat sink of the led device, it need it to cool down after use
- \*Do not connect any Led device without its recommended driver
- \*Your individual product may vary from the design shown in the pictures
- \*Do not disassemble your product
- \*If any modification is made in the item or any wrong installation cause any damage to it, the warranty will be invalidated.