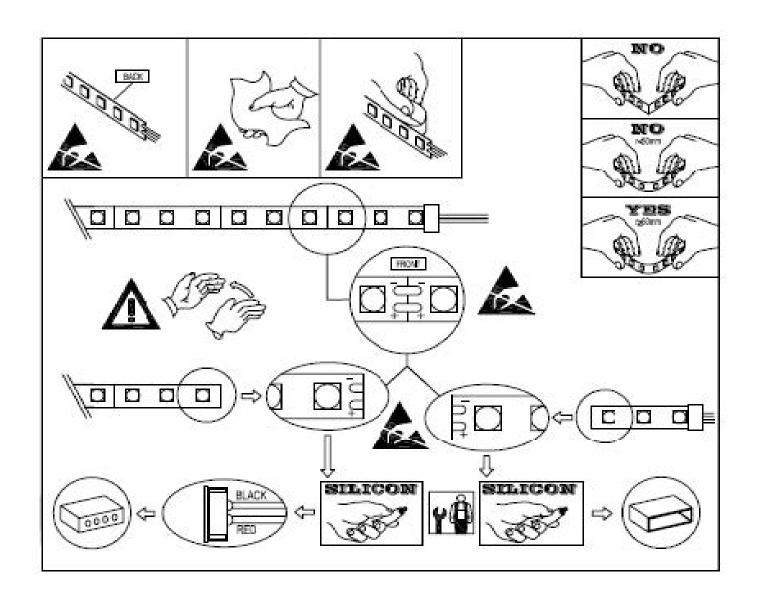

# Safety tips before starting

- \*Let always an expert/authorized technician make the installation.
- \*Before you start please shut off the power to prevent electric shock.
- \*The products with energetic class II do not require the Earth / Ground connection so please do not connect the neutral if is not required. Instead, if the item is class energetic I, please do connect the neutral to Earth.
- \*Consider always to leave some space for the heat sink of the led device, it need it to cool down after use
- \*Do not connect any Led device without its recommended driver
- \*Your individual product may vary from the design shown in the pictures
- \*Do not disassemble your product
- \*If any modification is made in the item or any wrong installation cause any damage to it, the warranty will be invalidated.