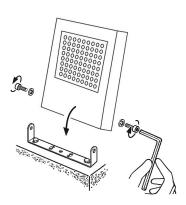

 Take the suitable size and drill the holes for the installation of the bracket

2. Tighten the screws and secure the bracket to the installation surface

3. Reposition the item onto the bracket and tight the screws accrodignly to the desired item's inclination / position.