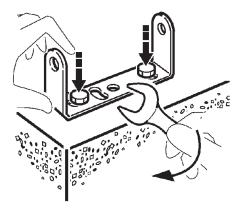

 Take the suitable size and drill the holes for the installation of the bracket

2. Tighten the screws and secure the bracket to the installation surface

3. Reposition the item onto the bracket and tight the screws accrodignly to the desired item's inclination / position.