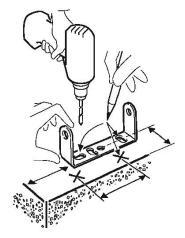

 Take the suitable size and drill the holes for the installation of the bracket

2. Tighten the screws and secure the bracket to the installation surface

3. Reposition the item onto the bracket and tight the screws accrodignly to the desired item's inclination / position.