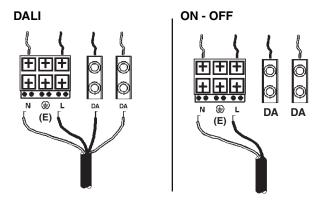

4. Proceed with the wiring connection (always when power is off)

Thanks for your purchase!