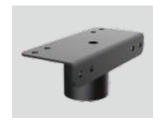

**LED -** reducing energy consumption with L80/B10/F10 100,000 hrs lifetime.

Standards - manufactured in accordance with EN 60598-1 and 60598-2-1

Accessories - Mounting bracket, pole mounting adaptor, clamp bracket.

w

Pole mounting-42mm adaptor

Pole mounting-76mm adaptor

Pole mounting-60mm adaptor

Clamp bracket

In a continuing effort to offer the best product possible, we reserve the right to change, without notice, specifications or materials that in our opinion will not alter the function of the product. Specification sheets found at www.romaluce.it are the most recent versions and supercede all other printed or electronic versions.