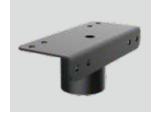

**LED -** reducing energy consumption with L80/B10/F10 100,000 hrs lifetime.

Standards - manufactured in accordance with EN 60598-1 and 60598-2-1

Accessories - Mounting bracket, pole mounting adaptor, clamp bracket.

w

Pole mounting-42mm adaptor

Pole mounting-76mm adaptor

Pole mounting-60mm adaptor

Clamp bracket

In a continuing effort to offer the best product possible, we reserve the right to change, without notice, specifications or materials that in our opinion will not alter the function of the product. Specification sheets found at www.romaluce.it are the most recent versions and supercede all other printed or electronic versions.