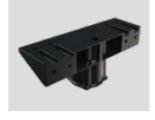

**LED -** reducing energy consumption with L80/B10/F10 100,000 hrs lifetime.

Standards - manufactured in accordance with EN 60598-1 and 60598-2-1

Accessories - Mounting bracket, pole mounting adaptor, clamp bracket.

w

Pole mounting-42mm adaptor

Pole mounting-76mm adaptor

Pole mounting-60mm adaptor

Clamp bracket

In a continuing effort to offer the best product possible, we reserve the right to change, without notice, specifications or materials that in our opinion will not alter the function of the product. Specification sheets found at www.romaluce.it are the most recent versions and supercede all other printed or electronic versions.