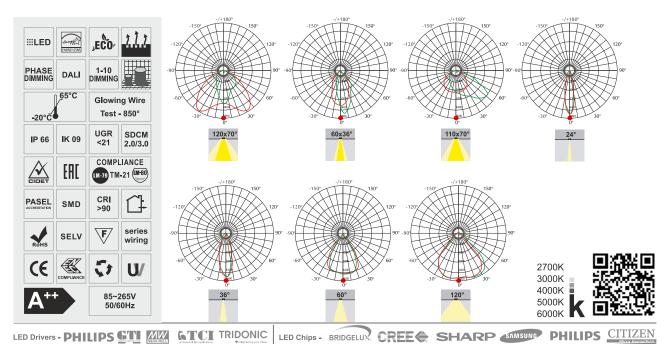

## Description

**Housing -** Die cast aluminium powder coated with choice of RAL colors. High corrosion aluminium body with stainless steel screw in additional with rubber silicon gasket supplied.

Diffuser - Tempered clear glass diffuser specially for LED with optical PMMA Lens.

**LED -** reducing energy consumption with L80/B10/F10 100,000 hrs lifetime.

Standards - manufactured in accordance with EN 60598-1 and 60598-2-1

Accessories - Mounting bracket, pole mounting adaptor, clamp bracket.