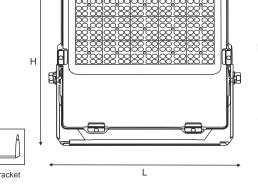

| CODE     | WATTAGE | LUMEN   | SIZE mm          |  |
|----------|---------|---------|------------------|--|
| 2151540  | 40W     | 4800lm  | 240 X 69 X 300 H |  |
| 2151550  | 50W     | 6000lm  | 240 X 69 X 300 H |  |
| 2151560  | 60W     | 7200lm  | 240 X 69 X 300 H |  |
| 2151580  | 80W     | 9600lm  | 295 X 71 X 335 H |  |
| 21515100 | 100W    | 12000lm | 295 X 71 X 335 H |  |
| 21515120 | 120W    | 14400lm | 320 X 75 X 375 H |  |
| 21515150 | 150W    | 18000lm | 320 X 75 X 375 H |  |
| 21515180 | 180W    | 21600lm | 345 X 78 X 400 H |  |
| 21515200 | 200W    | 24000lm | 345 X 78 X 400 H |  |
| 21515240 | 240W    | 28800lm | 410 X 83 X 464 H |  |
| 21515300 | 300W    | 36000lm | 410 X 83 X 464 H |  |