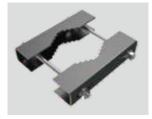

**LED -** reducing energy consumption with L80/B10/F10 100,000 hrs lifetime.

Standards - manufactured in accordance with EN 60598-1 and 60598-2-1

Accessories - Mounting bracket, pole mounting adaptor, clamp bracket.

w

Pole mounting-42mm adaptor

Pole mounting-76mm adaptor

Pole mounting-60mm adaptor

Clamp bracket

In a continuing effort to offer the best product possible, we reserve the right to change, without notice, specifications or materials that in our opinion will not alter the function of the product. Specification sheets found at www.romaluce.it are the most recent versions and supercede all other printed or electronic versions.