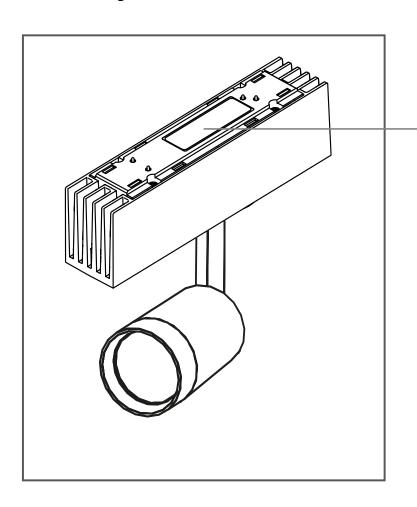

### Fixtures Magnete technical brief

Each Fixture is equipped with a DC/DC converter device carrying the control function.

This is what permits to control each light fixture individually even if mounted in the same unit track profile.

Each dimming option available will be possible through this device as well: 0-10V, DALI, 2.4G (wireless).

Please note although all the fixtures works with 48V DC input, so they can work properly only when mounted in suitable track profile.

\*Additional note: beacuse of the converter capacity, full dimmable system is applicable up to 22W fixtures only.

Thanks for your purchase!