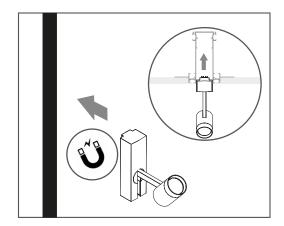

#### Fixtures Magnete installation into suitable Profilo Magnete

All fixtures of the magnete (magnetic) series works with magnet, so their installation into the profile is very easy: it needs only to position the light as desired and push it up/inside into the track profile till the end.

Please note the intallation process remains unchaged for every tipe of system: on/off (switch), DALI, 2.4G Dimmable and 0-10V Dimmable.

Thanks for your purchase!