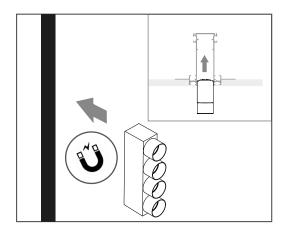

#### Fixtures Magnete installation into suitable Profilo Magnete

All fixtures of the magnete (magnetic) series works with magnet, so their installation into the profile is very easy: it needs only to position the light as desired and push it up/inside into the track profile till the end.

Please note the intallation process remains unchaged for every tipe of system: on/off (switch), DALI, 2.4G Dimmable and 0-10V Dimmable.

Thanks for your purchase!