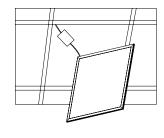

#### SUSPENDED INSTALLTION

 Fix the anchor into target place on the ceiling
Fix the installation mount on the ceiling with plastic anchor

2.. Hang the panel to ceiling with suspended installation kits

3.. Adjust the length of the wire Connect the power supply