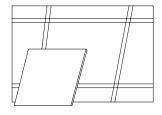

#### STANDARD RECESSED INSTALLTION

- 1.. Remove ceiling plaster
- 2.. Connect the poer supply
- 3.. Fix the panel light into the right place
- 4.. Stabilize the pan