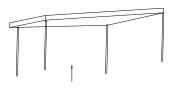

#### SUSPENDED INSTALLTION

 Fix the anchor into target place on the ceiling
Fix the installation mount on the ceiling with plastic anchor

2.. Hang the panel to ceiling with suspended installation kits

3.. Adjust the length of the wire Connect the power supply