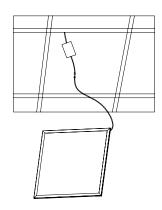

#### SUSPENDED INSTALLTION

 Fix the anchor into target place on the ceiling
Fix the installation mount on the ceiling with plastic anchor

2.. Hang the panel to ceiling with suspended installation kits

3.. Adjust the length of the wire Connect the power supply