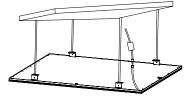

#### SUSPENDED INSTALLTION

 Fix the anchor into target place on the ceiling
Fix the installation mount on the ceiling with plastic anchor

2.. Hang the panel to ceiling with suspended installation kits

3.. Adjust the length of the wire Connect the power supply