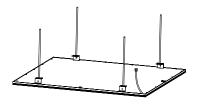

#### SUSPENDED INSTALLTION

 Fix the anchor into target place on the ceiling
Fix the installation mount on the ceiling with plastic anchor

2.. Hang the panel to ceiling with suspended installation kits

3.. Adjust the length of the wire Connect the power supply