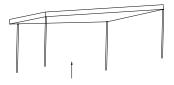

#### STANDARD RECESSED INSTALLTION

- 1.. Remove ceiling plaster
- 2.. Connect the poer supply
- 3.. Fix the panel light into the right place
- 4.. Stabilize the pan