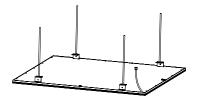

#### SUSPENDED INSTALLTION

 Fix the anchor into target place on the ceiling
Fix the installation mount on the ceiling with plastic anchor

2.. Hang the panel to ceiling with suspended installation kits

3.. Adjust the length of the wire Connect the power supply