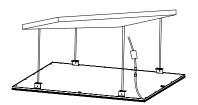

#### SUSPENDED INSTALLTION

 Fix the anchor into target place on the ceiling
Fix the installation mount on the ceiling with plastic anchor

2.. Hang the panel to ceiling with suspended installation kits

3.. Adjust the length of the wire Connect the power supply