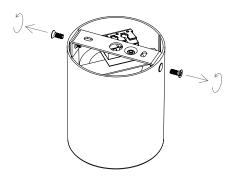

2. Knock the anchor into the ceiling according to the hole distance and fix the mounting frame by screws.

3. Fix the connection ("L""N""G"into the terminal block).

4. Screw back the lamp to the frame according to step 1.