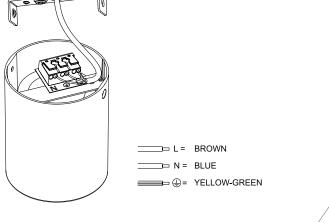

2. Knock the anchor into the ceiling according to the hole distance and fix the mounting frame by screws.

3. Fix the connection ("L""N""G"into the terminal block).

4. Screw back the lamp to the frame according to step 1.