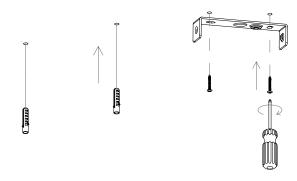

2. Knock the anchor into the ceiling according to the hole distance and fix the mounting frame by screws.

3. Fix the connection ("L""N""G"into the terminal block).

4. Screw back the lamp to the frame according to step 1.