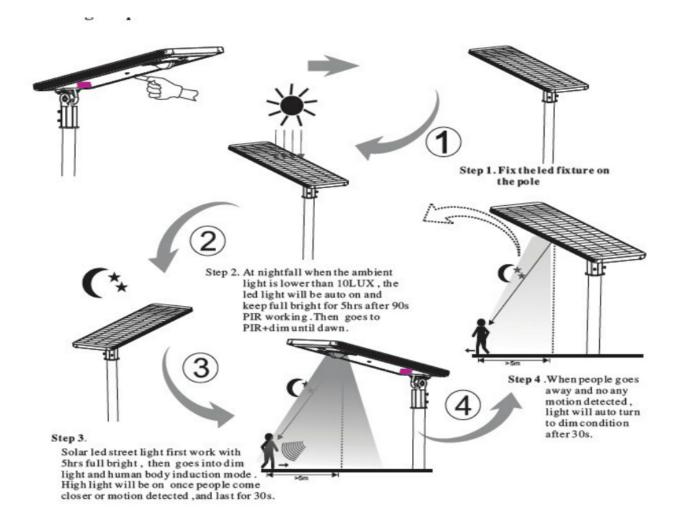

## \*\*\*INSTALLATION MANUAL\*\*\*

## Safety tips before starting

\*Let always an expert/authorized technician make the installation.

\*Before you start please shut off the power to prevent electric shock.

\*The products with energetic class II do not require the Earth / Ground connection so please do not connect the neutral if is not required. Instead, if the item is class energetic I, please do connect the neutral to Earth.

- \*Consider always to leave some space for the heat sink of the led device, it need it to cool down after use
- \*Do not connect any Led device without its recommended driver

\*Your individual product may vary from the design shown in the pictures